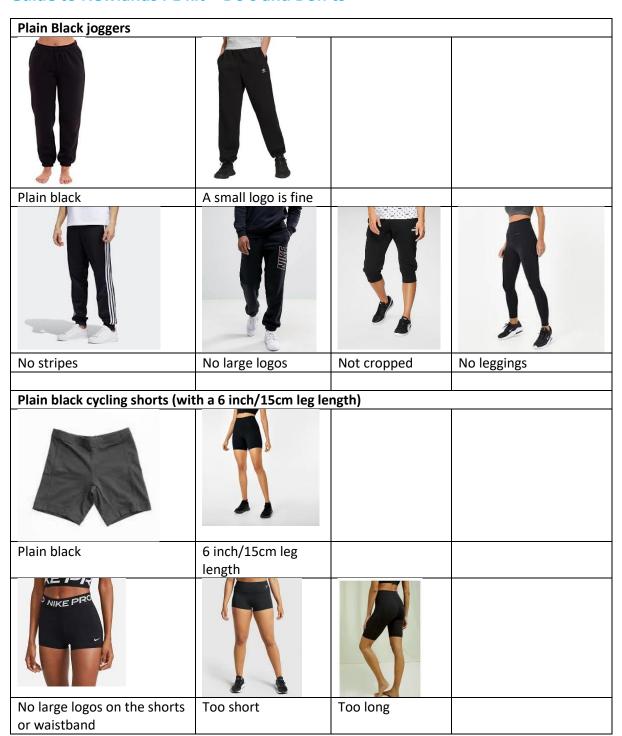

### P.E. KIT

| COMPULSORY ITEMS –<br>ONLY AVAILABLE FROM<br>SCHOOL SUPPLIER | COMPULSORY ITEMS – AVAILABLE FROM ALTERNATIVE OUTLETS OR SCHOOL SUPPLIER                                    | OPTIONAL ITEMS – AVAILABLE FROM ALTERNATIVE OUTLETS OR SCHOOL SUPPLIER                              |
|--------------------------------------------------------------|-------------------------------------------------------------------------------------------------------------|-----------------------------------------------------------------------------------------------------|
| Red polo shirt –<br>Embroidered with School Badge            | Plain black gym/cycling Shorts –<br>6" or 15 cm leg length – (no large<br>logos on the shorts or waistband) | Plain black jogging bottoms –<br>(ankle length, no stripes and only<br>a small logo is acceptable). |
| Red sweatshirt –<br>Embroidered with School Badge            | Plain House coloured T-Shirt. (This can be purchased when your daughter is aware of her Form Group).        | Plain P.E. bag                                                                                      |
| Black skort –<br>Embroidered with School Badge               | Red knee length Football/<br>Hockey socks                                                                   | Plain black long sleeve base layer                                                                  |
|                                                              | White sports socks                                                                                          |                                                                                                     |
|                                                              | Black swimming costume (No coloured panels or stripes. A small logo is acceptable).                         |                                                                                                     |
|                                                              | Red or White Swim Cap (white for students who can confidently swim 25m, otherwise red)                      |                                                                                                     |

# Guide to Newlands PE kit - Do's and Don'ts

| Black swimming costume    |               |  |
|---------------------------|---------------|--|
|                           |               |  |
| Plain black, with a small |               |  |
| logo is fine.             |               |  |
|                           |               |  |
|                           |               |  |
| No coloured panels on the | No stripes or |  |
| sides                     | patterns      |  |