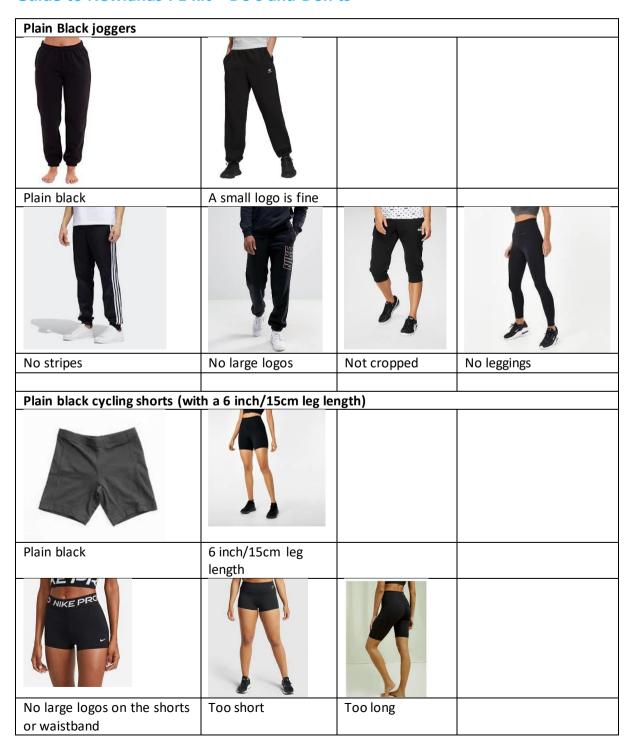

# Guide to Newlands PE kit - Do's and Don'ts

| Black swimming costume    |               |  |
|---------------------------|---------------|--|
|                           |               |  |
| Plain black, with a small |               |  |
| logo is fine.             |               |  |
|                           |               |  |
|                           |               |  |
| No coloured panels on the | No stripes or |  |
| sides                     | patterns      |  |