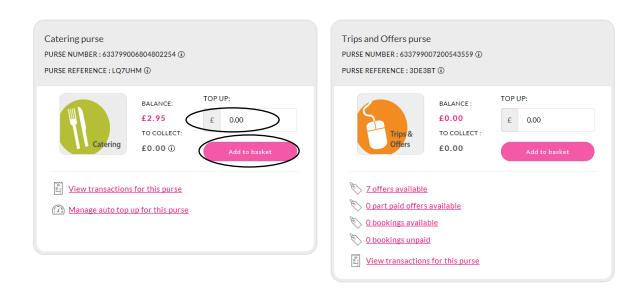

## **HOW TO TOP UP A CATERING PURSE ON SQUID**

There are two steps you need follow in order to top up a catering purse on sQuid

- Step 1 Top up the purse with an amount and add it to your basket
- Step 2 Complete the transaction by checking out your basket and making payment
  - 1.1 Login into Squid you will see the following on your home page
  - 1.2 Enter the amount you wish to top up with in the Top Up box on the left hand side as shown below, then click "Add to basket"