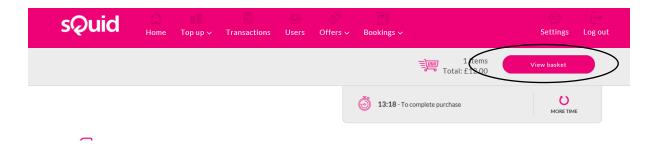

1.3 Go to "View basket" at the top right hand side of the screen

1.4 You will then a summary screen similar to below, click on "Checkout"