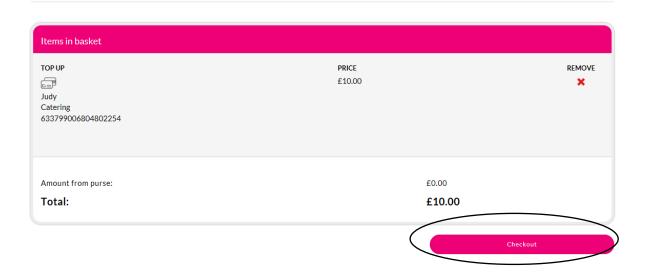

1.3 Go to "View basket" at the top right hand side of the screen

1.4 You will then a summary screen similar to below, click on "Checkout"

## My Basket

1.5 On the next screen you will need to enter your payment card details in order to complete the purchase. The money will then appear on your daughter's sQuid account next time she goes to make a purchase in the canteen.