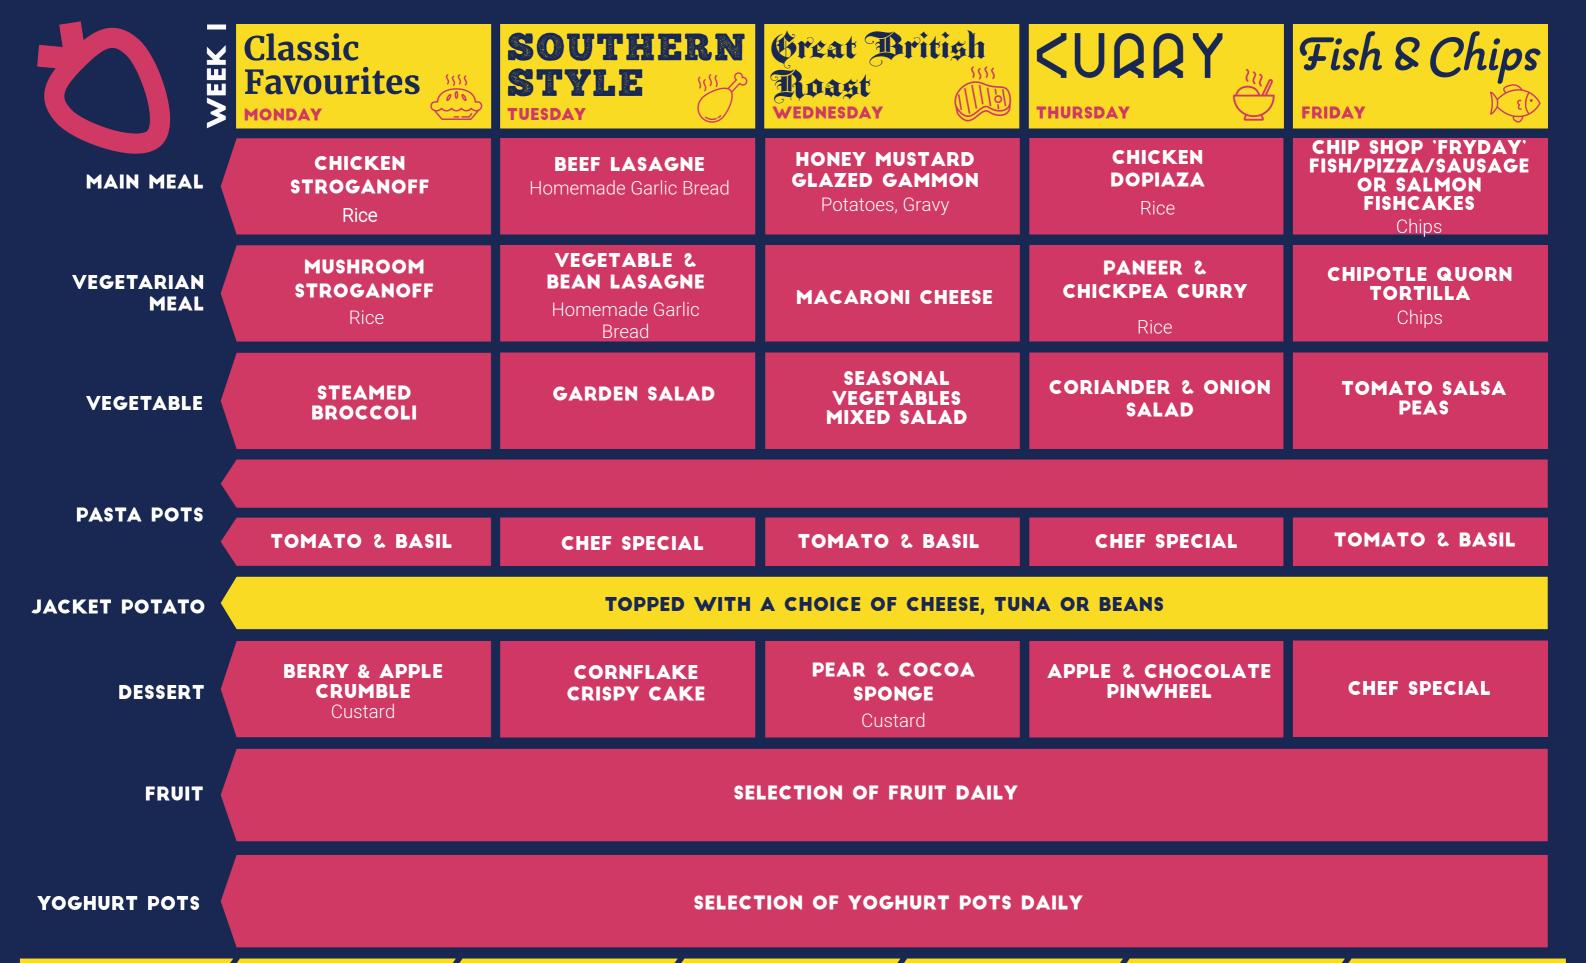

LOOK OUT FOR AMAZING BLUE DOTAMEAL DEALS

TAKE HOME A
TAKEAWAY
Collect Before You Go Home

Check out what's on offer today!

All of Our Deli Range, Sandwiches, Salads & Desserts are FRESHLY MADE HERE DAILY

LOOK OUT FOR AMAZING BLUE DOT MEAL DEALS

TAKE HOME A
TAKEAWAY
Collect Before You Go Home

POP UP & STREET FOOD PROMOTIONS

All of Our Deli Range, Sandwiches, Salads & Desserts are

FRESHLY MADE

HERE DAILY

SELECTION OF FRUIT AVAILABLE DAILY

YOGHURT POTS SELECTION OF YOGHURT POTS AVAILABLE DAILY

FRUIT

LOOK OUT FOR AMAZING BLUE DOT MEAL DEALS

TAKE HOME A
TAKEAWAY
Collect Before You Go Home

Check out what's on offer today!

All of Our Deli Range, Sandwiches, Salads & Desserts are FRESHLY MADE HERE DAILY